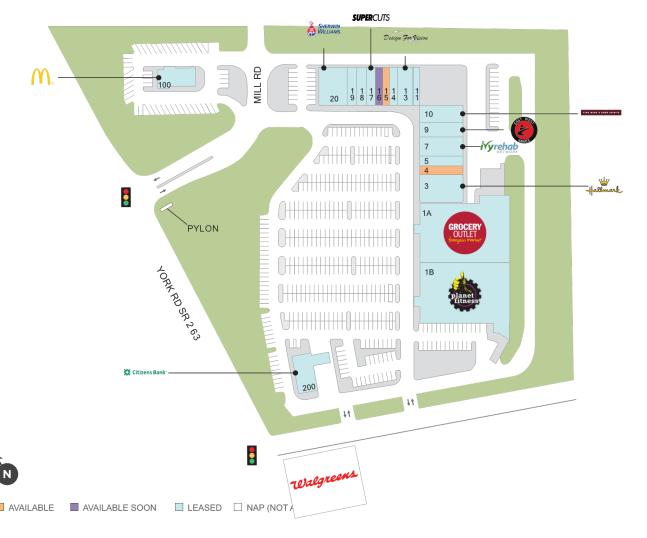

## **Warwick Square**

**?** 2395 York Road, Jamison, PA 18929

Center Size: 93,035

| SPACE | TENANT                         | SF     |
|-------|--------------------------------|--------|
| 04    | AVAILABLE                      | 1,800  |
| 15    | AVAILABLE                      | 1,271  |
| 16    | AVAILABLE SOON                 | 1,271  |
| 03    | HALLMARK                       | 5,400  |
| 05    | WILD GINGER II                 | 1,800  |
| 07    | IVY REHAB                      | 3,600  |
| 09    | EAST WEST KARATE               | 2,880  |
| 10    | WINE AND SPIRITS               | 3,240  |
| 100   | MCDONALDS                      | 3,500  |
| 11    | JULIE'S NAILS                  | 1,024  |
| 13    | DESIGN FOR VISION/SUNGLASS CEN | 2,624  |
| 14    | CAPT'N CHUCKY'S CRAB CAKE CO   | 1,312  |
| 17    | SUPERCUTS                      | 1,599  |
| 18    | NEW CHINA                      | 1,640  |
| 19    | RANDAZZO PIZZA                 | 1,640  |
| 1A    | GROCERY OUTLET                 | 25,225 |
| 1B    | PLANET FITNESS                 | 25,289 |
| 20    | SHERWIN-WILLIAMS               | 4,920  |
| 200   | CITIZENS BANK                  | 3,000  |