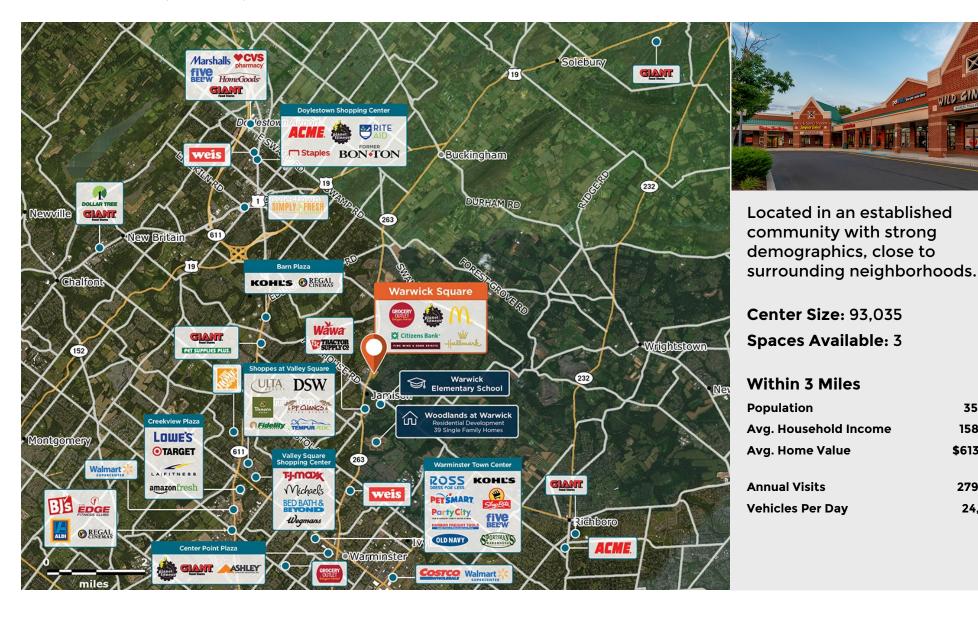

## Warwick Square

2395 York Road, Jamison, PA 18929

**David Sherin**Leasing Contact

**610 747 1212** 

davidsherin@regencycenters.com

Updated: Apr 25 2024

35.830

158.248

\$613,637

279.740

24,000

©2024 Regency Centers, L.P.

## **Warwick Square**

**?** 2395 York Road, Jamison, PA 18929

Center Size: 93,035

| SPACE | TENANT                         | SF     |
|-------|--------------------------------|--------|
| 04    | AVAILABLE                      | 1,800  |
| 15    | AVAILABLE                      | 1,271  |
| 16    | AVAILABLE SOON                 | 1,271  |
| 03    | HALLMARK                       | 5,400  |
| 05    | WILD GINGER II                 | 1,800  |
| 07    | IVY REHAB                      | 3,600  |
| 09    | EAST WEST KARATE               | 2,880  |
| 10    | WINE AND SPIRITS               | 3,240  |
| 100   | MCDONALDS                      | 3,500  |
| 11    | JULIE'S NAILS                  | 1,024  |
| 13    | DESIGN FOR VISION/SUNGLASS CEN | 2,624  |
| 14    | CAPT'N CHUCKY'S CRAB CAKE CO   | 1,312  |
| 17    | SUPERCUTS                      | 1,599  |
| 18    | NEW CHINA                      | 1,640  |
| 19    | RANDAZZO PIZZA                 | 1,640  |
| 1A    | GROCERY OUTLET                 | 25,225 |
| 1B    | PLANET FITNESS                 | 25,289 |
| 20    | SHERWIN-WILLIAMS               | 4,920  |
| 200   | CITIZENS BANK                  | 3,000  |