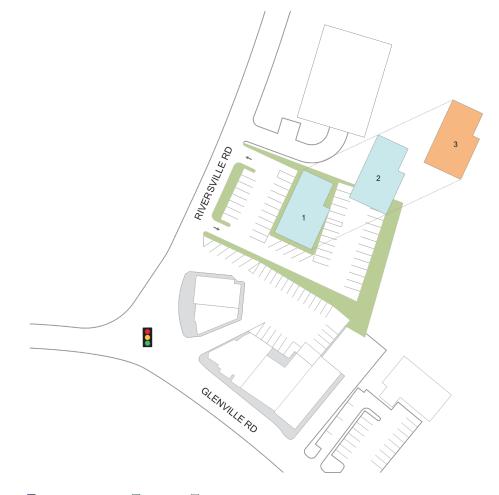

#### Center Size: 10,560

| SPACE | TENANT                      | SF    |
|-------|-----------------------------|-------|
| 03    | AVAILABLE                   | 2,013 |
| 01    | GLENVILLE MEDICAL CONCIERGE | 3,700 |
| 02    | CENTER FOR DISCOVERY        | 4,847 |

AVAILABLE

AVAILABLE SOON LEASED NAP (NOT A PART)