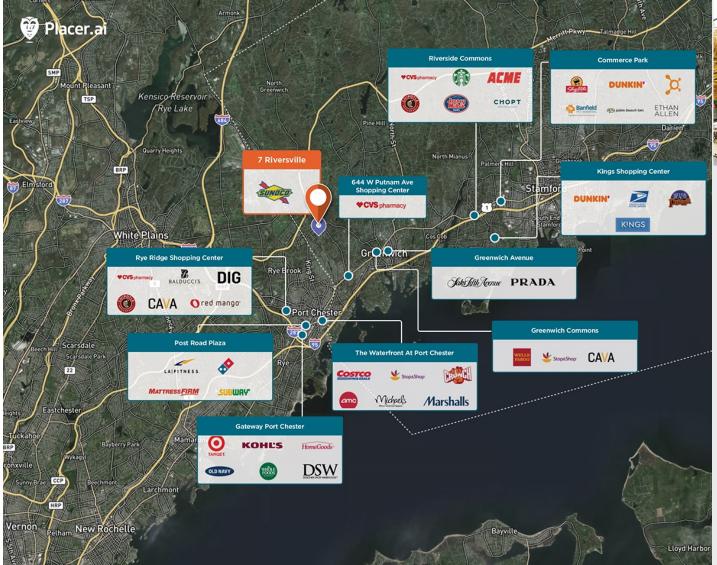

## 7 Riversville

Regency<sup>•</sup> Centers.

**9** 7 Riversville Drive, Greenwich, CT 06831

Conveniently located in the community of Greenwich, CT.

Center Size: 10,560 Spaces Available: 1

#### Within 3 Miles

| Population            | 71,672      |
|-----------------------|-------------|
| Avg. Household Income | 212,911     |
| Avg. Home Value       | \$1,555,304 |
| Vehicles Per Day      | 11,786      |

### 7 Riversville

**9** 7 Riversville Drive, Greenwich, CT 06831