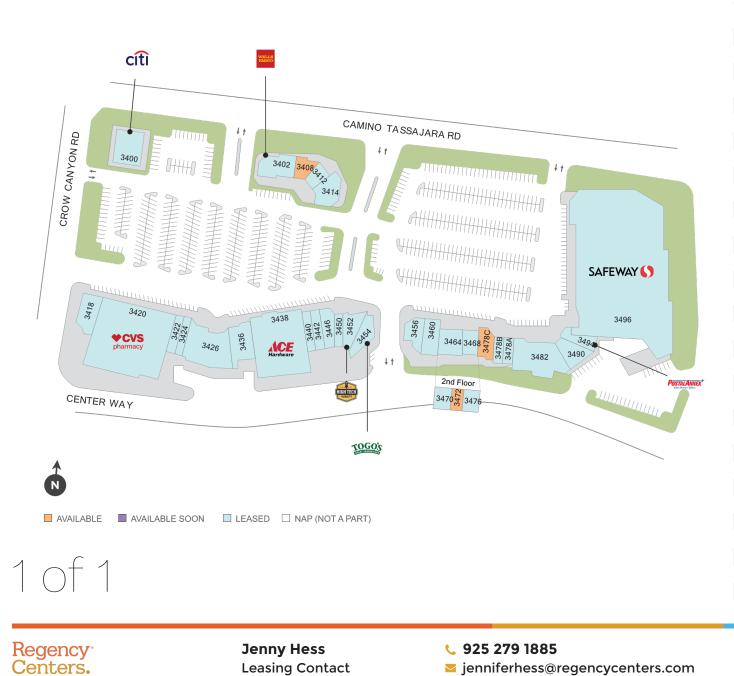

## **Tassajara Crossing**

Regency<sup>•</sup> Centers.

💡 3496 Camino Tassajara Road, Danville, CA 94506

**Jenny Hess** 

Leasing Contact

This site plan is not a representation, warranty or guarantee as to size, location, identity of any tenant, the suite number, address or any other physical indicator or parameter of the property and for use as approximated information only. The improvements are subject to changes, additions, and deletions as the architect, landlord, or any governmental agency may direct or determine in their absolute discretion.

## **Tassajara Crossing**

💡 3496 Camino Tassajara Road, Danville, CA 94506

## **Center Size:** 146,140

| SPACE | TENANT                         | SF     |
|-------|--------------------------------|--------|
| 3408  | AVAILABLE (Salon)              | 1,605  |
| 3472  | AVAILABLE                      | 1,027  |
| 3478C | AVAILABLE                      | 1,965  |
| 3400  | CITIBANK                       | 3,500  |
| 3402  | WELLS FARGO BANK               | 3,345  |
| 3412  | COUNTRY CLUB CLEANERS          | 1,387  |
| 3414  | ASCONA PIZZA                   | 2,826  |
| 3418  | CLUB PILATES                   | 2,300  |
| 3420  | CVS                            | 20,000 |
| 3422  | BAGEL STREET CAFE              | 1,540  |
| 3424  | BLACKHAWK MEDICAL GROUP        | 1,210  |
| 3426  | THE PATIO & FIREPLACE STORE    | 6,520  |
| 3436  | TASSAJARA VETERINARY CLINIC    | 2,513  |
| 3438  | ALAMO HARDWARE                 | 12,000 |
| 3440  | PYRENEES PETS                  | 1,400  |
| 3442  | CALIFORNIA CRYO WELLNESS       | 1,400  |
| 3446  | CHINA PARADISE                 | 1,988  |
| 3450  | HAPPY LEMON                    | 1,078  |
| 3452  | HIGH TECH BURRITO              | 1,446  |
| 3454  | TOGO'S                         | 1,088  |
| 3456  | FIVE GUYS BURGERS & FRIES      | 2,155  |
| 3460  | KOO'S MARTIAL ARTS ACADEMY     | 1,686  |
| 3464  | DANVILLE OPTOMETRIC GROUP      | 2,576  |
| 3468  | MJ SUSHI                       | 1,111  |
| 3470  | SENIOR HELPERS                 | 1,173  |
| 3476  | MAIN STREET PEDIATRIC DENTISTR | 1,100  |
| 3478A | KIKI BROWS                     | 1,127  |
| 3478B | GREAT CLIPS                    | 1,129  |
| 3482  | REEDER MUSIC ACADEMY           | 4,740  |
| 3486  |                                | 0      |
| 3490  | HUNTINGTON LEARNING CENTER     | 1,582  |
| 3494  | POSTAL ANNEX                   | 1,175  |
| 3496  | SAFEWAY                        | 56,448 |