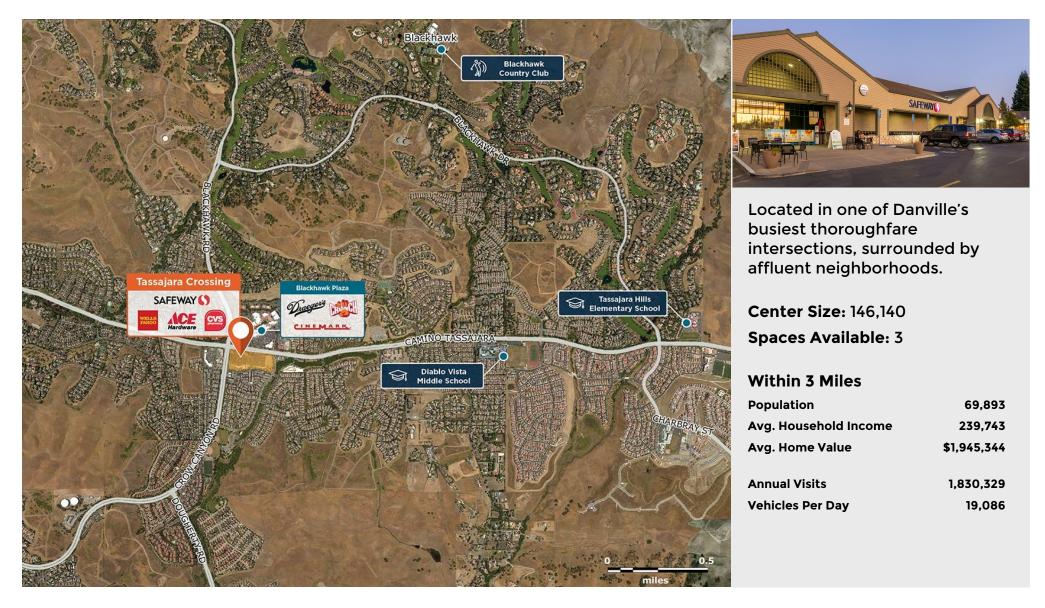

## **Tassajara Crossing**

💡 3496 Camino Tassajara Road, Danville, CA 94506

## **Center Size:** 146,140

| SPACE | TENANT                         | SF     |
|-------|--------------------------------|--------|
| 3408  | AVAILABLE (Salon)              | 1,605  |
| 3472  | AVAILABLE                      | 1,027  |
| 3478C | AVAILABLE                      | 1,965  |
| 3400  | CITIBANK                       | 3,500  |
| 3402  | WELLS FARGO BANK               | 3,345  |
| 3412  | COUNTRY CLUB CLEANERS          | 1,387  |
| 3414  | ASCONA PIZZA                   | 2,826  |
| 3418  | CLUB PILATES                   | 2,300  |
| 3420  | CVS                            | 20,000 |
| 3422  | BAGEL STREET CAFE              | 1,540  |
| 3424  | BLACKHAWK MEDICAL GROUP        | 1,210  |
| 3426  | THE PATIO & FIREPLACE STORE    | 6,520  |
| 3436  | TASSAJARA VETERINARY CLINIC    | 2,513  |
| 3438  | ALAMO HARDWARE                 | 12,000 |
| 3440  | PYRENEES PETS                  | 1,400  |
| 3442  | CALIFORNIA CRYO WELLNESS       | 1,400  |
| 3446  | CHINA PARADISE                 | 1,988  |
| 3450  | HAPPY LEMON                    | 1,078  |
| 3452  | HIGH TECH BURRITO              | 1,446  |
| 3454  | TOGO'S                         | 1,088  |
| 3456  | FIVE GUYS BURGERS & FRIES      | 2,155  |
| 3460  | KOO'S MARTIAL ARTS ACADEMY     | 1,686  |
| 3464  | DANVILLE OPTOMETRIC GROUP      | 2,576  |
| 3468  | MJ SUSHI                       | 1,111  |
| 3470  | SENIOR HELPERS                 | 1,173  |
| 3476  | MAIN STREET PEDIATRIC DENTISTR | 1,100  |
| 3478A | KIKI BROWS                     | 1,127  |
| 3478B | GREAT CLIPS                    | 1,129  |
| 3482  | REEDER MUSIC ACADEMY           | 4,740  |
| 3486  |                                | 0      |
| 3490  | HUNTINGTON LEARNING CENTER     | 1,582  |
| 3494  | POSTAL ANNEX                   | 1,175  |
| 3496  | SAFEWAY                        | 56,448 |